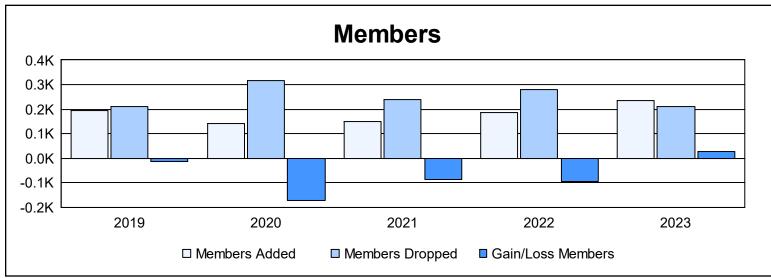

District 331 A As of June 2023 Cumulative

| Year      | New<br>Clubs | Dropped<br>Clubs | Gain/<br>Loss<br>Clubs | New<br>Members | Charter<br>Members | Reinstate<br>Members | Transfer<br>Members | Total<br>Member<br>Added | Total<br>Members<br>Dropped | Gain/<br>Loss<br>Members |
|-----------|--------------|------------------|------------------------|----------------|--------------------|----------------------|---------------------|--------------------------|-----------------------------|--------------------------|
| 2018-2019 | 0            | 0                | 0                      | 188            | 0                  | 4                    | 3                   | 195                      | 210                         | -15                      |
| 2019-2020 | 0            | 0                | 0                      | 140            | 0                  | 1                    | 1                   | 142                      | 315                         | -173                     |
| 2020-2021 | 0            | 0                | 0                      | 146            | 1                  | 1                    | 3                   | 151                      | 237                         | -86                      |
| 2021-2022 | 1            | 1                | 0                      | 152            | 28                 | 1                    | 4                   | 185                      | 278                         | -93                      |
| 2022-2023 | 1            | 2                | -1                     | 200            | 31                 | 3                    | 1                   | 235                      | 209                         | 26                       |
| Average   | 0            | 1                | 0                      | 165            | 12                 | 2                    | 2                   | 182                      | 250                         | -68                      |