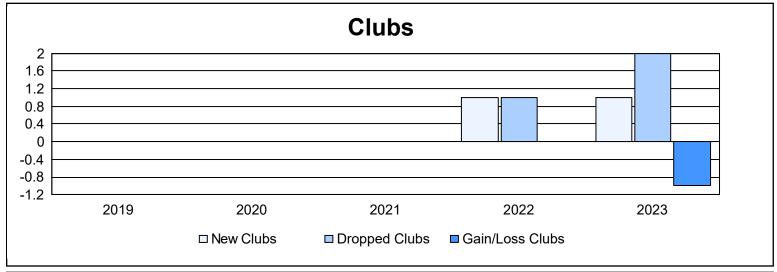

District 331 A As of June 2023 Cumulative

| Year      | New<br>Clubs | Dropped<br>Clubs | Gain/<br>Loss<br>Clubs | New<br>Members | Charter<br>Members | Reinstate<br>Members | Transfer<br>Members | Total<br>Member<br>Added | Total<br>Members<br>Dropped | Gain/<br>Loss<br>Members |
|-----------|--------------|------------------|------------------------|----------------|--------------------|----------------------|---------------------|--------------------------|-----------------------------|--------------------------|
| 2018-2019 | 0            | 0                | 0                      | 188            | 0                  | 4                    | 3                   | 195                      | 210                         | -15                      |
| 2019-2020 | 0            | 0                | 0                      | 140            | 0                  | 1                    | 1                   | 142                      | 315                         | -173                     |
| 2020-2021 | 0            | 0                | 0                      | 146            | 1                  | 1                    | 3                   | 151                      | 237                         | -86                      |
| 2021-2022 | 1            | 1                | 0                      | 152            | 28                 | 1                    | 4                   | 185                      | 278                         | -93                      |
| 2022-2023 | 1            | 2                | -1                     | 200            | 31                 | 3                    | 1                   | 235                      | 209                         | 26                       |
| Average   | 0            | 1                | 0                      | 165            | 12                 | 2                    | 2                   | 182                      | 250                         | -68                      |