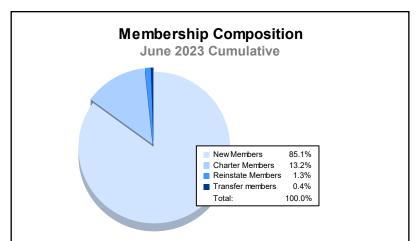

District 331 A As of June 2023 Cumulative

| Year      | New<br>Clubs | Dropped<br>Clubs | Gain/<br>Loss<br>Clubs | New<br>Members | Charter<br>Members | Reinstate<br>Members | Transfer<br>Members | Total<br>Member<br>Added | Total<br>Members<br>Dropped | Gain/<br>Loss<br>Members |
|-----------|--------------|------------------|------------------------|----------------|--------------------|----------------------|---------------------|--------------------------|-----------------------------|--------------------------|
| 2018-2019 | 0            | 0                | 0                      | 188            | 0                  | 4                    | 3                   | 195                      | 210                         | -15                      |
| 2019-2020 | 0            | 0                | 0                      | 140            | 0                  | 1                    | 1                   | 142                      | 315                         | -173                     |
| 2020-2021 | 0            | 0                | 0                      | 146            | 1                  | 1                    | 3                   | 151                      | 237                         | -86                      |
| 2021-2022 | 1            | 1                | 0                      | 152            | 28                 | 1                    | 4                   | 185                      | 278                         | -93                      |
| 2022-2023 | 1            | 2                | -1                     | 200            | 31                 | 3                    | 1                   | 235                      | 209                         | 26                       |
| Average   | 0            | 1                | 0                      | 165            | 12                 | 2                    | 2                   | 182                      | 250                         | -68                      |